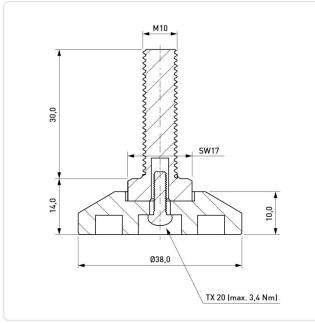

## Article datasheet Leveling Foot Ø30.0 | Thread M10x10.0 PP - Steel

## Article-No.: 017.63.933

Image may be similar

| Color:                  | Black              |  |      |
|-------------------------|--------------------|--|------|
| Diameter [mm]:          | 30                 |  |      |
| Height [mm]:            | 10                 |  |      |
| Length [mm]:            | 30                 |  |      |
| Material:               | PP - Polypropylene |  |      |
| Thread Insert Material: | Steel              |  |      |
| Thread Size:            | M10                |  |      |
| Weight:                 | 33.75g             |  |      |
| Conformities:           |                    |  | SVHC |