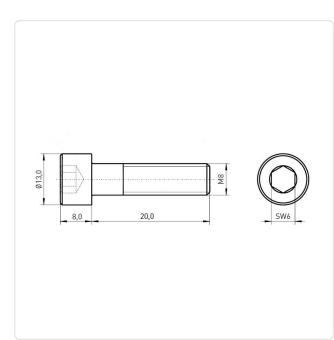

## Article-No.: 001.16.872

Image may be similar

Actuator Size: Hexagon Socket Hex6 DIN/ISO: DIN912 / ISO4762 Drive Type: Hexagon Socket Finish: Plain Head Diameter [mm]: 13 Head Height [mm]: 8 Head Shape: Cheese Head Length [mm]: 20 Material: Stainless Steel Material Group: Thread Size: M8 Weight: 12.51g Conformities: Reach