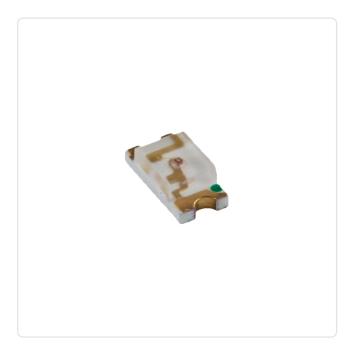

## SMD LED 1206 Package/Colour green Lens Water Clear/Viewing angle 140°

Article-No.: 061.43.605

Manufacturer: BIVAR

Manufacturer article-no.: SM1206GC

Color: Green LED Size [mm]: 3.2x1.6

Polycarbonate Material:

Reach

Material Group: Plastic Weight: 116g

Conformities:

You can find all information on the web on our article detail page

Image may be similar

0.063 [1.6mm] 0.043 [1.1mm] 0.020 [0.5mm] 0.079 [2.0mm] 0.126 [3.2mm] 0.059 [1.5mm] SQ. TYP.