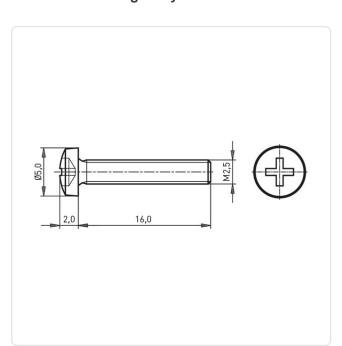

## Flat Head Screw ISO7045 M2.5x16 Nickel-Plated ST 4.8 C/R Pan Head

Article-No.: 001.17.263

Actuator Size: Phillips PH1

DIN/ISO: DIN7985 / ISO7045

Drive Type: Cross Recess / Phillips-H Finish: Nickel-Plated, 3 µm, E1E

Head Diameter [mm]: 5 Head Height [mm]:

Pan Head Head Shape:

Length [mm]: 16

Material: Steel 4.8 Steel Material Group: Thread Size: M2.5 Weight: 0.68g

Conformities:

Image may be similar

You can find all information on the web on our article detail page