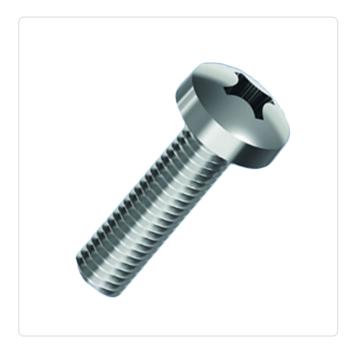

## Flat Head Screw ISO7045 M2.5x16 Nickel-Plated ST 4.8 C/R Pan Head

Article-No.: 001.17.263

Actuator Size: Phillips PH1

DIN/ISO: DIN7985 / ISO7045

Drive Type: Cross Recess / Phillips-H Finish: Nickel-Plated, 3 µm, E1E

Head Diameter [mm]: 5 Head Height [mm]:

Pan Head Head Shape:

Length [mm]: 16

Material: Steel 4.8 Steel Material Group: Thread Size: M2.5 Weight: 0.68g

Conformities:

Image may be similar

You can find all information on the web on our article detail page