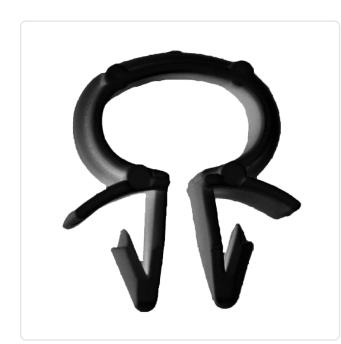

## Cable clamp for bundle 6.8 to 6.8mm Polyamide black - for hole ø6.5mm

## Article-No.: 072.73.070

Image may be similar

| Bundle Diameter [mm]: | 5,0-10,0 |  |
|-----------------------|----------|--|
| Color:                | Black    |  |
| Height [mm]:          | 17       |  |
| Material:             | PA 6.6   |  |
| Mounting Hole [mm]:   | 6.5      |  |
| Panel Thickness [mm]: | 2,5-4,0  |  |
| Width [mm]:           | 8        |  |
| Weight:               | 0.57g    |  |
| Conformities:         |          |  |