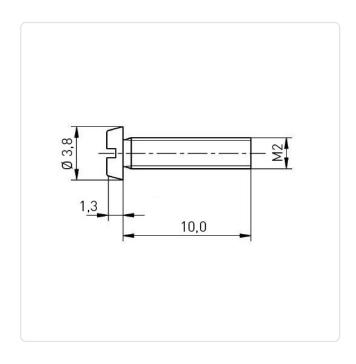

## Cheese Head Screw ISO1207 M2x10 A4 Plain Stainless Steel Slotted

Article-No.: 001.14.147

DIN/ISO: DIN84 / ISO1207

Drive Type: Slotted Finish: Plain Head Diameter [mm]: 3.8 Head Height [mm]: 1.3

Head Shape: Cheese Head

Length [mm]: 10

Material: Stainless Steel AISI 316 / A4

Material Group: Stainless Steel

Thread Size: M2 Weight: 0.3g

Conformities:

Image may be similar

You can find all information on the web on our article detail page