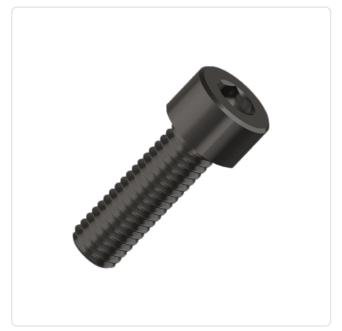

## Cheese Head Screw ISO4762 M6x12 Galvanized Steel 8.8 Hexagon Socket

Article-No.: 001.16.650

Actuator Size: Hexagon Socket Hex5 DIN/ISO: DIN912 / ISO4762

Drive Type: Hexagon Socket

Finish: Galvanized, Black, 5 µm, A2R

Head Diameter [mm]: 10 Head Height [mm]:

Head Shape: Cheese Head

Length [mm]: 12

Material: Steel 8.8 Material Group: Steel Thread Size: M6

Conformities:

Image may be similar

You can find all information on the web on our article detail page