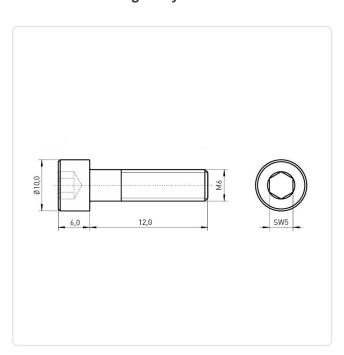

## Cheese Head Screw ISO4762 M6x12 Galvanized Steel 8.8 Hexagon Socket

Article-No.: 001.16.650

Actuator Size: Hexagon Socket Hex5 DIN/ISO: DIN912 / ISO4762

Drive Type: Hexagon Socket

Finish: Galvanized, Black, 5 µm, A2R

Head Diameter [mm]: 10 Head Height [mm]:

Head Shape: Cheese Head

Length [mm]: 12

Material: Steel 8.8 Material Group: Steel Thread Size: M6

Conformities:

Image may be similar

You can find all information on the web on our article detail page