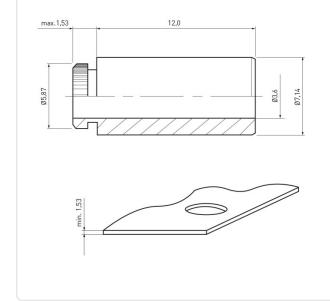

## Article-No.: 004.61.765

Image may be similar

Area of Application:

Inner Diameter [mm]:

Outer Diameter [mm]:

Panel Thickness [mm]:

Panel Hole Ø [mm]:

Minimum Edge Distance [mm]: 5,5

Finish:

Material:

Weight:

Conformities:

Length [mm]:

Material Group:

You can find all information on the web on our article detail page

For Plastics Tin-Plated

3.6

12

7.1

5.4

1,5

2.96g

Reach

RoHS