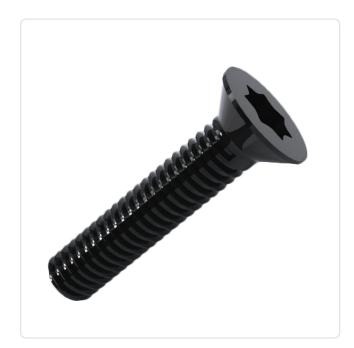

## Article datasheet Countersunk Screw ISO7046 M4x10 Black Galv. Steel 4.8 Torx

## Article-No.: 001.55.440

Image may be similar

Torx T20 Actuator Size: DIN/ISO: DIN965 / ISO7046 Drive Type: TORX Finish: Galvanized, Black, 5 µm, A2R Head Diameter [mm]: 7.5 Head Height [mm]: 2.2 Head Shape: Countersunk Head 10 Length [mm]: Material: Steel 4.8 Stahl Material Group: Thread Size: M4 Weight: 0.93g Conformities: Reach RoHS SVHC