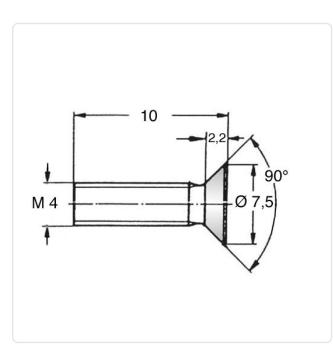

## Article-No.: 001.55.440

Image may be similar

Torx T20 Actuator Size: DIN/ISO: DIN965 / ISO7046 Drive Type: TORX Finish: Galvanized, Black, 5 µm, A2R Head Diameter [mm]: 7.5 Head Height [mm]: 2.2 Head Shape: Countersunk Head 10 Length [mm]: Material: Steel 4.8 Stahl Material Group: Thread Size: M4 Weight: 0.93g Conformities: Reach RoHS SVHC