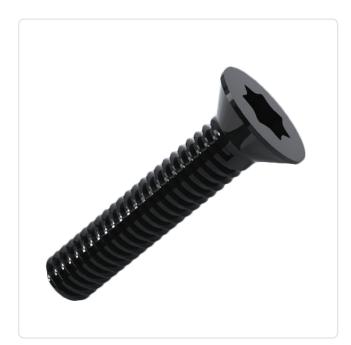

## Countersunk Screw ISO7046 M5x20 Black Galv. Steel 4.8 Torx

Article-No.: 001.55.570

Torx T25 Actuator Size:

DIN/ISO: DIN965 / ISO7046

Drive Type: TORX

Finish: Galvanized, Black, 5 µm, A2R

Head Diameter [mm]: 9.2 Head Height [mm]: 2.5

Head Shape: Countersunk Head

Length [mm]: 20

Material: Steel 4.8 Material Group: Steel Thread Size: M5

Weight: 2.76g Conformities:

Image may be similar

You can find all information on the web on our article detail page