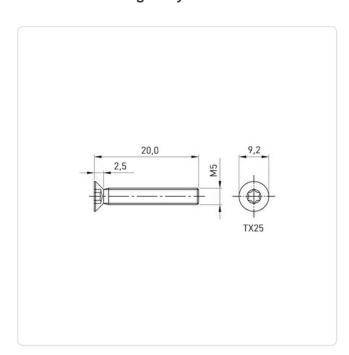

## Countersunk Screw ISO7046 M5x20 Black Galv. Steel 4.8 Torx

Article-No.: 001.55.570

Torx T25 Actuator Size:

DIN/ISO: DIN965 / ISO7046

Drive Type: TORX

Finish: Galvanized, Black, 5 µm, A2R

Head Diameter [mm]: 9.2 Head Height [mm]: 2.5

Head Shape: Countersunk Head

Length [mm]: 20

Material: Steel 4.8 Material Group: Steel Thread Size: M5

Weight: 2.76g Conformities:

Image may be similar

You can find all information on the web on our article detail page