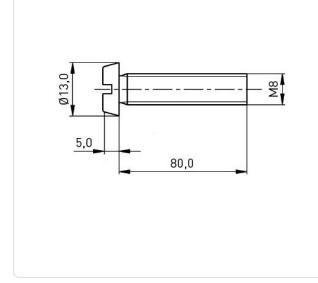

## Article-No.: 001.44.7180

Image may be similar

Color: Natural DIN/ISO: DIN84 / ISO1207 Drive Type: Slotted Head Diameter [mm]: 13 Head Height [mm]: 5 Head Shape: Cheese Head 80 Length [mm]: Material: PA 6.6 Thread Size: M8 Weight: 5.48g Conformities: Reach