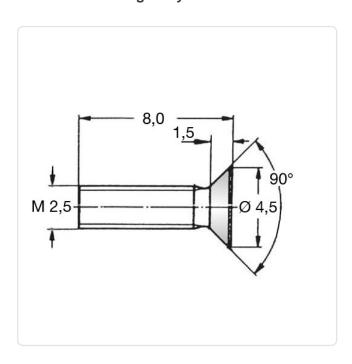

## Countersunk Screw ISO14581 M2.5x8 A2 Plain Stainless Steel Torx

Article-No.: 001.60.232

Torx T8 Actuator Size: DIN/ISO: ISO14581 Drive Type: **TORX** Plain Finish: Head Diameter [mm]: 4.7 Head Height [mm]: 1.5

Head Shape: Countersunk Head

Length [mm]:

Material: Stainless Steel AISI 304 / A2

Material Group: Stainless Steel

Thread Size: M2.5 Weight: 0.31g

Conformities:

Image may be similar

You can find all information on the web on our article detail page