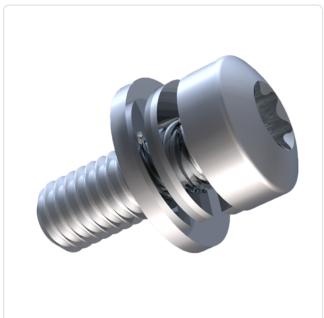

## SEMS Screw ISO14583 TX Z4-1 M4x12 Galv. ST 8.8 Washer + Spring Lock Washer

Article-No.: 081.55.456

Image may be similar

Actuator Size: Torx T20

Combination: Washer DIN6902-1 and Spring Lock

Washer DIN6905

DIN/ISO: ISO14583 Drive Type: **TORX** 

Finish: Galvanized, Blue, 5 µm, A2K

Head Diameter

[mm]:

Head Height [mm]: 3.1

Pan Head Head Shape:

Length [mm]: 12

Material: Steel 8.8, lead-free

Reach

Thread Size: M4 Weight: 2.19g

Conformities:

You can find all information on the web on our article detail page

Would you like individual advice? We look forward to your email to products@ettinger.de.