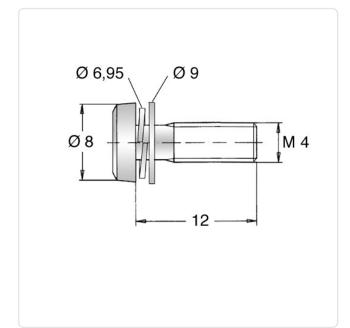

DIN/ISO: ISO14583 Drive Type: **TORX** 

Finish: Galvanized, Blue, 5 µm, A2K

Head Diameter

[mm]:

Head Height [mm]: 3.1

Pan Head Head Shape:

Length [mm]: 12

Material: Steel 8.8, lead-free

Reach

Thread Size: M4 Weight: 2.19g

Conformities:

You can find all information on the web on our article detail page

Would you like individual advice? We look forward to your email to products@ettinger.de.