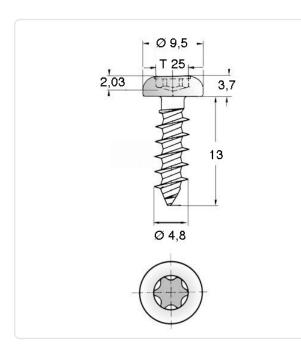

## Article-No.: 001.26.551

Image may be similar

DIN/ISO: ISO14585 Drive Type: TORX Finish: Galvanized, Blue, 5 µm, A2K Head Diameter [mm]: 9.5 Head Height [mm]: 3.7 Head Shape: Pan Head Length [mm]: 13 Material: **Case-Hardened Steel** Steel Material Group: Thread Diameter [mm]: Ø 4.8 Weight: 2.33g Conformities:

Torx T25

You can find all information on the web on our article detail page

Would you like individual advice? We look forward to your email to products@ettinger.de.

Subject to change and errors.