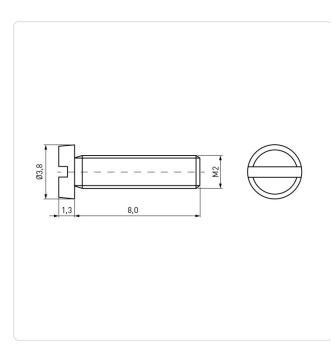

## Article-No.: 001.44.136

Image may be similar

| Color:              | Natural                      |
|---------------------|------------------------------|
| DIN/ISO:            | DIN84 / ISO1207              |
| Drive Type:         | Slotted                      |
| Flammability Class: | UL94-V2                      |
| Head Diameter [mm]: | 3.8                          |
| Head Height [mm]:   | 1.3                          |
| Head Shape:         | Cheese Head                  |
| Length [mm]:        | 8                            |
| Material:           | PA 6.6                       |
| Material Group:     | Plastic                      |
| Thread Size:        | M2                           |
| Weight:             | 0.04g                        |
| Conformities:       | Reach<br>COMPLIANT COMPLIANT |