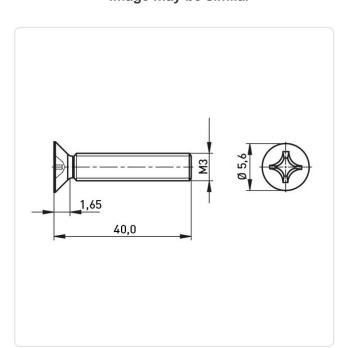

## Countersunk Screw ISO7046 M3x40 A2 Plain Stainless Steel Cross Recessed

Article-No.: 001.12.395

Actuator Size: Phillips PH1

DIN/ISO: DIN965 / ISO7046

Drive Type: Cross Recess / Phillips-H

Finish: Plain Head Diameter [mm]: 5.6 Head Height [mm]: 1.65

Countersunk Head Head Shape:

40 Length [mm]:

Material: Stainless Steel AISI 304 / A2

Stainless Steel Material Group:

Thread Size: М3 Weight: 1.76g

Conformities:

Image may be similar

You can find all information on the web on our article detail page