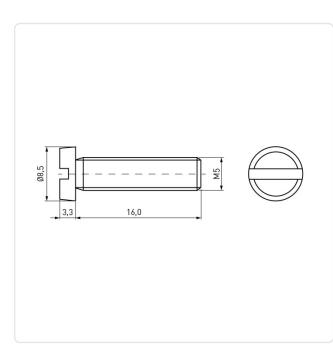

## Article-No.: 001.44.566

Image may be similar

Color: Natural DIN/ISO: DIN84 / ISO1207 Drive Type: Slotted Flammability Class: UL94-V2 Head Diameter [mm]: 8.5 Head Height [mm]: 3.3 Head Shape: **Cheese Head** Length [mm]: 16 Material: PA 6.6 Material Group: Plastic Thread Size: M5 Weight: 0.44g Conformities: Reach RoHS