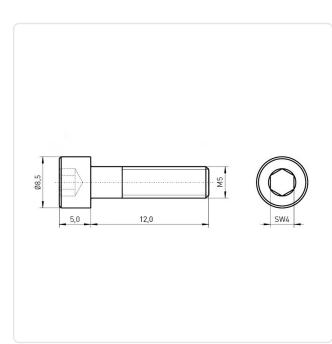

## Article-No.: 001.16.552

Image may be similar

Actuator Size: DIN/ISO: Drive Type: Finish: Plain Head Diameter [mm]: 8.5 Head Height [mm]: 5 Head Shape: Length [mm]: 12 Material: Material Group: Thread Size: M5 Weight: 3.16g Conformities:

Hexagon Socket Hex4 DIN912 / ISO4762 Hexagon Socket Plain 3: 8.5 5 Cheese Head 12 Stainless Steel AISI 304 / A2 Stainless Steel M5 3.16g

You can find all information on the web on our article detail page