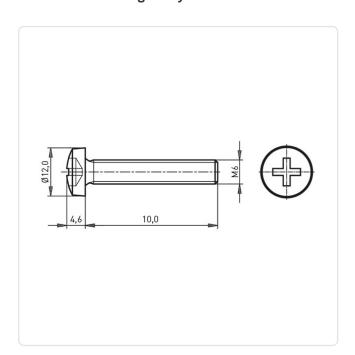

Head Diameter [mm]: 12 Head Height [mm]: 4.6

Pan Head Head Shape:

Length [mm]: 10

Material: Steel 4.8 Steel Material Group: Thread Size: M6 Weight: 4.62g

Conformities:

Image may be similar

You can find all information on the web on our article detail page