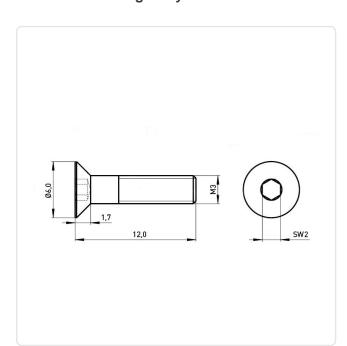

## Countersunk Screw ISO10642 M3x12 A2 Plain Stainless Steel Hexagon Socket

Article-No.: 001.19.352

Actuator Size: Hexagon Socket Hex2 DIN/ISO: DIN7991 / ISO10642 Drive Type: Hexagon Socket

Finish: Plain Head Diameter [mm]: 6.72 Head Height [mm]: 1.86

Countersunk Head Head Shape:

12 Length [mm]:

Material: Stainless Steel AISI 304 / A2

Stainless Steel Material Group:

Thread Size: М3 Weight: 0.64g

Conformities:

Image may be similar

You can find all information on the web on our article detail page