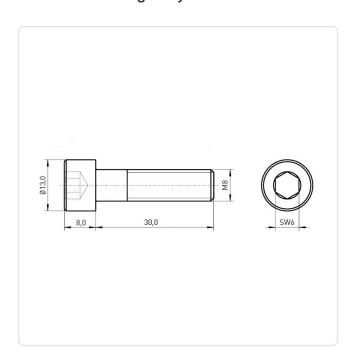

## Cheese Head Screw ISO4762 M8x30 Galvanized Steel 8.8 Hexagon Socket

Article-No.: 001.16.891

Actuator Size: Hexagon Socket Hex6 DIN/ISO: DIN912 / ISO4762 Drive Type: Hexagon Socket

Finish: Galvanized, Blue, 5 µm, A2K

Head Diameter [mm]: 13 Head Height [mm]:

Head Shape: Cheese Head

Length [mm]: 30

Material: Steel 8.8 Steel Material Group: Thread Size: M8 Weight: 16.4g

Conformities:

Image may be similar

You can find all information on the web on our article detail page