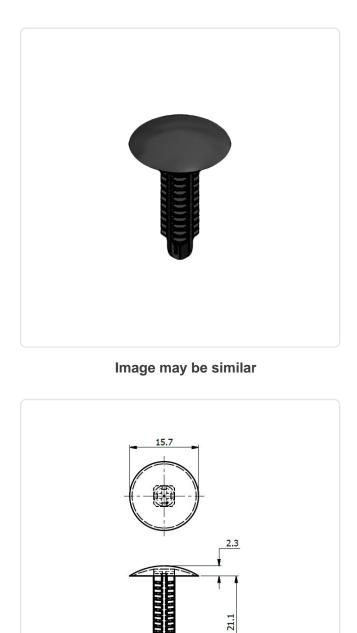

## Article-No.: 072.83.130

| Color:                | Black    |                   |
|-----------------------|----------|-------------------|
| Flammability Class:   | UL94-V0  |                   |
| Head Diameter [mm]:   | 15.7     |                   |
| Head Height [mm]:     | 2.3      |                   |
| Length [mm]:          | 21.1     |                   |
| Material:             | PA 6.6   |                   |
| Mounting Hole [mm]:   | 5        |                   |
| Panel Thickness [mm]: | 2,0-10,0 |                   |
| Weight:               | 0.22g    |                   |
| Conformities:         | Reach    | RoHS<br>COMPLIANT |