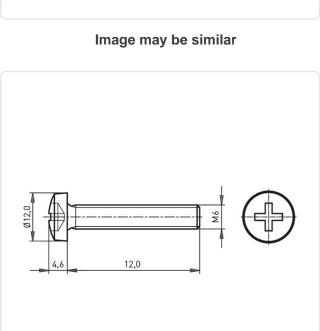

## Flat Head Screw ISO7045 M6x12 PA-66 Cross Recess Pan Head

Article-No.: 001.47.656

Actuator Size: Phillips PH3 Color: Natural

DIN/ISO: DIN7985 / ISO7045 Drive Type: Cross Recess / Phillips-H

Flammability Class: UL94-V2

Head Diameter [mm]: 12 Head Height [mm]: 4.6

Head Shape: Pan Head

Length [mm]: 12 Material: PA 6.6 Material Group: **Plastic** Thread Size: M6 Weight: 0.71g

Conformities:

You can find all information on the web on our article detail page