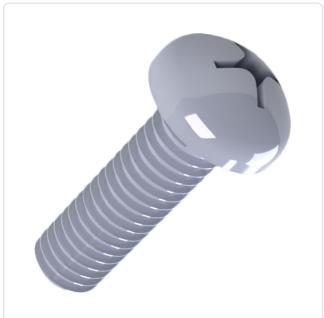

## Flat Head Screw ISO7045 M6x12 PA-66 Cross Recess Pan Head

Article-No.: 001.47.656

Actuator Size: Phillips PH3 Color: Natural

DIN/ISO: DIN7985 / ISO7045 Drive Type: Cross Recess / Phillips-H

Flammability Class: UL94-V2

Head Diameter [mm]: 12 Head Height [mm]: 4.6

Head Shape: Pan Head

Length [mm]: 12 Material: PA 6.6 Material Group: **Plastic** Thread Size: M6 Weight: 0.71g

Conformities:

You can find all information on the web on our article detail page