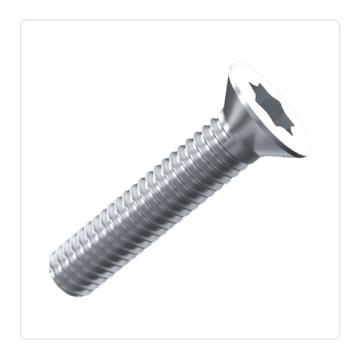

## Article datasheet Countersunk Screw ISO14581 M2x8 A4 Plain Stainless Steel Torx

## Article-No.: 001.55.139

Image may be similar

| Actuator Size:      | Torx T6                       |                   |                   |
|---------------------|-------------------------------|-------------------|-------------------|
| DIN/ISO:            | ISO14581                      |                   |                   |
| Drive Type:         | TORX                          |                   |                   |
| Finish:             | Plain                         |                   |                   |
| Head Diameter [mm]: | 3.8                           |                   |                   |
| Head Height [mm]:   | 1.2                           |                   |                   |
| Head Shape:         | Countersunk Head              |                   |                   |
| Length [mm]:        | 8                             |                   |                   |
| Material:           | Stainless Steel AISI 316 / A4 |                   |                   |
| Material Group:     | Stainless Steel               |                   |                   |
| Thread Size:        | M2                            |                   |                   |
| Weight:             | 0.21g                         |                   |                   |
| Conformities:       | Reach                         | RoHS<br>COMPLIANT | SVHC<br>COMPLIANT |