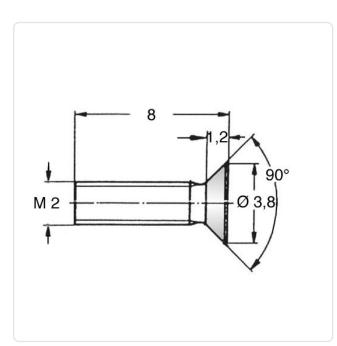

## Article-No.: 001.55.139

Image may be similar

| Actuator Size:      | Torx T6                       |                   |                   |
|---------------------|-------------------------------|-------------------|-------------------|
| DIN/ISO:            | ISO14581                      |                   |                   |
| Drive Type:         | TORX                          |                   |                   |
| Finish:             | Plain                         |                   |                   |
| Head Diameter [mm]: | 3.8                           |                   |                   |
| Head Height [mm]:   | 1.2                           |                   |                   |
| Head Shape:         | Countersunk Head              |                   |                   |
| Length [mm]:        | 8                             |                   |                   |
| Material:           | Stainless Steel AISI 316 / A4 |                   |                   |
| Material Group:     | Stainless Steel               |                   |                   |
| Thread Size:        | M2                            |                   |                   |
| Weight:             | 0.21g                         |                   |                   |
| Conformities:       | Reach                         | RoHS<br>COMPLIANT | SVHC<br>COMPLIANT |