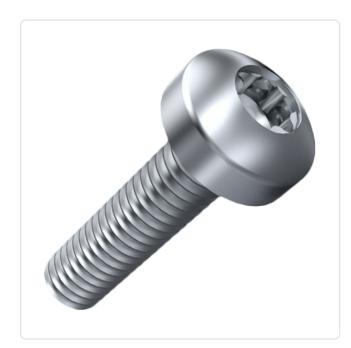

## Flat Head Screw ISO14583 M2.5x12 A2 Plain ST STL Torx Pan Head

## Article-No.: 001.64.252

Image may be similar

Torx T8 Actuator Size: DIN/ISO: ISO14583 Drive Type: TORX Plain Finish: Head Diameter [mm]: 5 Head Height [mm]: 2.1 Head Shape: Pan Head Length [mm]: 12 Material: Stainless Steel AISI 304 / A2 Stainless Steel Material Group: Thread Size: M2.5 Weight: 0.55g Conformities: SVHC Reach RoHS