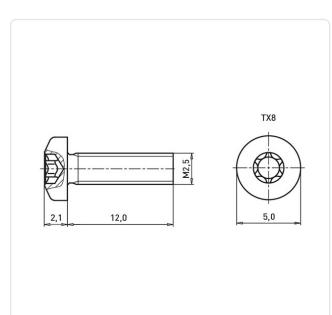

## Article-No.: 001.64.252

Image may be similar

Torx T8 Actuator Size: DIN/ISO: ISO14583 Drive Type: TORX Plain Finish: Head Diameter [mm]: 5 Head Height [mm]: 2.1 Head Shape: Pan Head Length [mm]: 12 Material: Stainless Steel AISI 304 / A2 Stainless Steel Material Group: Thread Size: M2.5 Weight: 0.55g Conformities: SVHC Reach RoHS