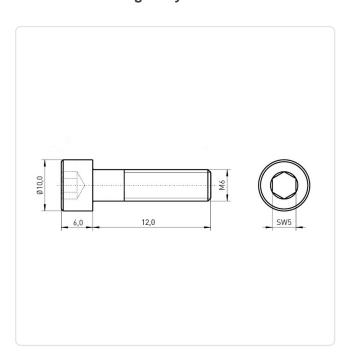

## Cheese Head Screw ISO4762 M6x12 Galvanized Steel 8.8 Hexagon Socket

Article-No.: 001.16.651

Actuator Size: Hexagon Socket Hex5 DIN/ISO: DIN912 / ISO4762 Drive Type: Hexagon Socket

Finish: Galvanized, Blue, 5 µm, A2K

Head Diameter [mm]: 10 Head Height [mm]:

Head Shape: Cheese Head

Length [mm]: 12

Material: Steel 8.8 Steel Material Group: Thread Size: M6

Weight: 4.78g Conformities:

Image may be similar

You can find all information on the web on our article detail page