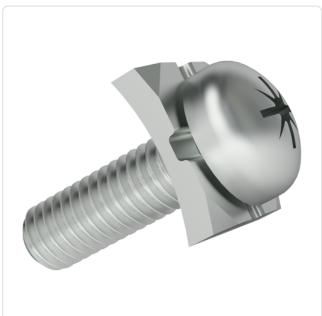

## SEMS Screw ISO7045 PZ/Slotted M4x8 Galv. Steel 4.8 Clamping Washer

Article-No.: 081.58.439

Actuator Size: Pozidriv PZ2 Combination: Clamping Washer DIN/ISO: DIN7985 / ISO7045 Drive Type: Cross Recess / Slotted Finish: Galvanized, Blue, 5 µm, A2K

Head Diameter [mm]: 8 Head Height [mm]: 3.1

Head Shape: Pan Head

Length [mm]:

Steel 4.8, lead-free Material:

Material Group: Steel Thread Size: M4 Weight: 1.84g

Conformities:

You can find all information on the web on our article detail page