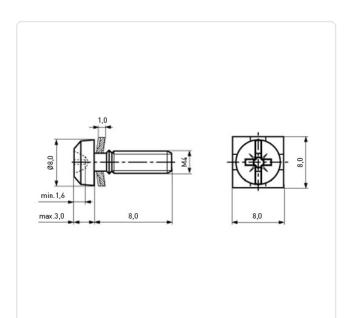

## SEMS Screw ISO7045 PZ/Slotted M4x8 Galv. Steel 4.8 Clamping Washer

Article-No.: 081.58.439

Actuator Size: Pozidriv PZ2 Combination: Clamping Washer DIN/ISO: DIN7985 / ISO7045 Drive Type: Cross Recess / Slotted Finish: Galvanized, Blue, 5 µm, A2K

Head Diameter [mm]: 8 Head Height [mm]: 3.1

Head Shape: Pan Head

Length [mm]:

Steel 4.8, lead-free Material:

Material Group: Steel Thread Size: M4 Weight: 1.84g

Conformities:

You can find all information on the web on our article detail page