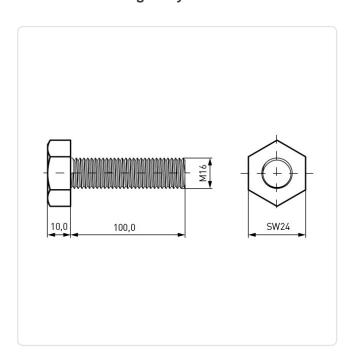

## Hexagonal Screw DIN933/ISO4017 M16x100 Polyamide 6.6 natural Hexagon

Article-No.: 001.43.9180

Actuator Size: Hexagon Hex24

Color: Natural

DIN/ISO: DIN933 / ISO4017

Drive Type: Hexagon

Head Diameter [mm]: 24 Head Height [mm]:

Head Shape: Hexagon Head

Length [mm]: 100 Material: PA 6.6 Material Group: **Plastic** Thread Size: M16 Weight: 24.52g

Conformities:

Image may be similar

You can find all information on the web on our article detail page