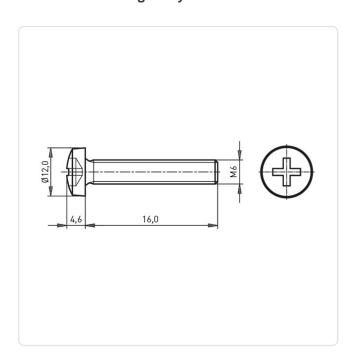

## Flat Head Screw ISO7045 M6x16 Nickel-Plated Steel 4.8 C/R Pan Head

Article-No.: 001.17.663

Actuator Size: Phillips PH3

DIN/ISO: DIN7985 / ISO7045

Drive Type: Cross Recess / Phillips-H Finish: Nickel-Plated, 3 µm, E1E

Head Diameter [mm]: 12 Head Height [mm]: 4.6

Head Shape: Pan Head

Length [mm]: 16

Material: Steel 4.8 Steel Material Group: Thread Size: M6 Weight: 5.62g

Conformities:

Image may be similar

You can find all information on the web on our article detail page