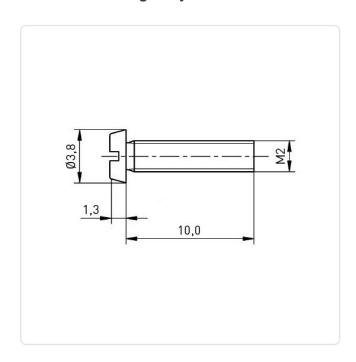

## Cheese Head Screw ISO1207 M2x10 A2 Plain Stainless Steel Slotted

Article-No.: 001.14.142

DIN/ISO: DIN84 / ISO1207

Drive Type: Slotted Finish: Plain Head Diameter [mm]: 3.8 Head Height [mm]: 1.3

Head Shape: Cheese Head

Length [mm]: 10

Material: Stainless Steel AISI 304 / A2

Material Group: Stainless Steel

Thread Size: M2 Weight: 0.25g

Conformities:

Image may be similar

You can find all information on the web on our article detail page