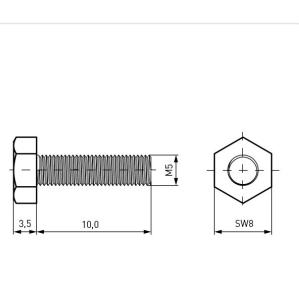

## Article-No.: 001.13.542

Image may be similar

Actuator Size: Hexagon Hex8 DIN/ISO: DIN933 / ISO4017 Drive Type: Hexagon Finish: Plain Head Diameter [mm]: 8 Head Height [mm]: 3.5 Head Shape: Hexagon Head Length [mm]: 10 Material: Stainless Steel AISI 304 / A2 Stainless Steel Material Group: Thread Size: M5 Weight: 2.4g Conformities: SVHC Reach RoHS