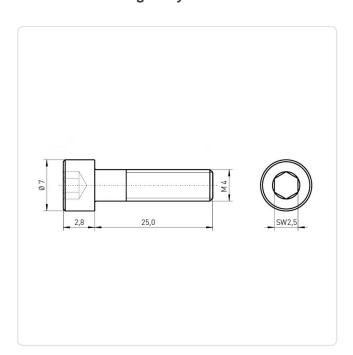

## Cheese Head Screw DIN7984 M4x25 A2 Plain Stainless Steel Hexagon Socket

Article-No.: 001.16.485

Actuator Size: Hexagon Socket Hex2.5

DIN/ISO: **DIN7984** 

Drive Type: Hexagon Socket

Finish: Plain Head Diameter [mm]: 7 Head Height [mm]: 2.8

Head Shape: Flat Cheese Head

Length [mm]: 25

Material: Stainless Steel AISI 304 / A2

Stainless Steel Material Group:

Thread Size: M4 Weight: 2.69g

Conformities:

Image may be similar

You can find all information on the web on our article detail page