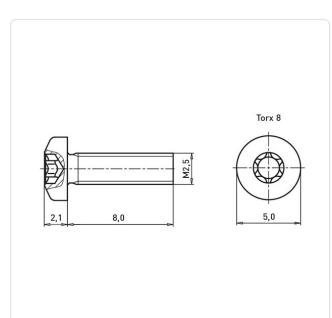

## Article-No.: 001.64.232

Image may be similar

| Actuator Size:      | Torx T8                       |                   |                   |
|---------------------|-------------------------------|-------------------|-------------------|
| DIN/ISO:            | ISO14583                      |                   |                   |
| Drive Type:         | TORX                          |                   |                   |
| Finish:             | Plain                         |                   |                   |
| Head Diameter [mm]: | 5                             |                   |                   |
| Head Height [mm]:   | 2.1                           |                   |                   |
| Head Shape:         | Pan Head                      |                   |                   |
| Length [mm]:        | 8                             |                   |                   |
| Material:           | Stainless Steel AISI 304 / A2 |                   |                   |
| Material Group:     | Stainless Steel               |                   |                   |
| Thread Size:        | M2.5                          |                   |                   |
| Weight:             | 0.46g                         |                   |                   |
| Conformities:       | Reach<br>COMPLIANT            | RoHS<br>COMPLIANT | SVHC<br>COMPLIANT |