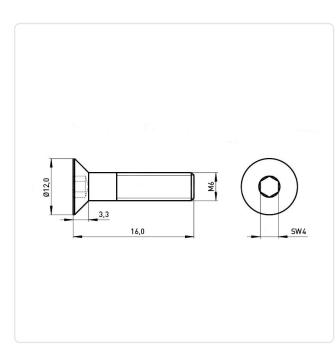

## Countersunk Screw ISO10642 M6x16 A2 Plain Stainless Steel Hexagon Socket

## Article-No.: 001.19.662

Image may be similar

Actuator Size: Hexagon Socket Hex4 DIN/ISO: DIN7991 / ISO10642 Drive Type: Hexagon Socket Finish: Plain Head Diameter [mm]: 13.44 Head Height [mm]: 3.72 Head Shape: **Countersunk Head** Length [mm]: 16 Material: Stainless Steel AISI 304 / A2 Stainless Steel Material Group: Thread Size: M6 Weight: 3.67g Conformities: Reach