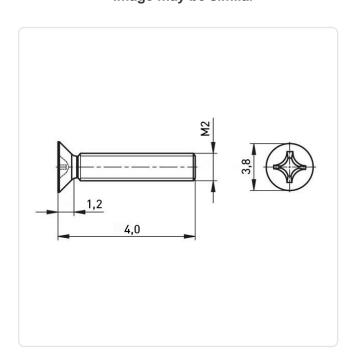

## Countersunk Screw ISO7046 M2x4 A2 Plain Stainless Steel Cross Recessed

Article-No.: 001.12.108

Actuator Size: Phillips PH1

DIN/ISO: DIN965 / ISO7046

Drive Type: Cross Recess / Phillips-H

Finish: Plain Head Diameter [mm]: 3.8 Head Height [mm]: 1.2

Head Shape: Countersunk Head

Length [mm]:

Material: Stainless Steel AISI 304 / A2

Stainless Steel Material Group:

Thread Size: M2 Weight: 0.12g

Conformities:

Image may be similar

You can find all information on the web on our article detail page