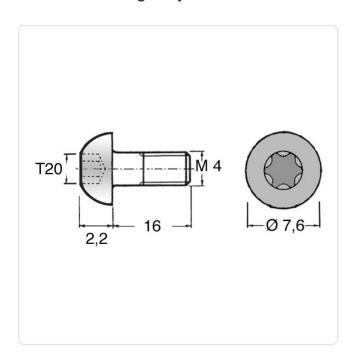

## Flat Head Screw ISO7380-1 M4x16 A4 Plain ST STL Torx Button Head

Article-No.: 001.53.469

Actuator Size: Torx T20 DIN/ISO: ISO7380-1 Drive Type: **TORX** Plain Finish: Head Diameter [mm]: 7.6 Head Height [mm]: 2.2

Head Shape: **Button Head** 

Length [mm]: 16

Material: Stainless Steel A4 / AISI 316

Stainless Steel Material Group:

Thread Size: M4 Weight: 1.65g

Conformities:

Image may be similar

You can find all information on the web on our article detail page