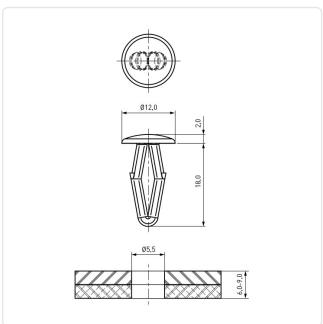

## Article-No.: 072.17.791

Image may be similar

| Color:                      | Natural            |                   |
|-----------------------------|--------------------|-------------------|
| Head Diameter [mm]:         | 12                 |                   |
| Material:                   | POM                |                   |
| Material Group:             | Plastic            |                   |
| Mounting Hole [mm]:         | 5.5                |                   |
| Panel Thickness Range [mm]: | 6.0 - 9.0          |                   |
| Weight:                     | 0.51g              |                   |
| Conformities:               | Reach<br>COMPLIANT | RoHS<br>COMPLIANT |