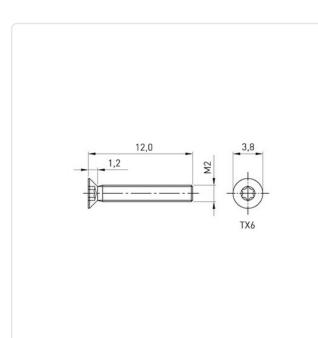

## Article-No.: 001.55.152

Image may be similar

| Actuator Size:      | Torx T6                       |                   |                   |
|---------------------|-------------------------------|-------------------|-------------------|
| DIN/ISO:            | ISO14581                      |                   |                   |
| Drive Type:         | TORX                          |                   |                   |
| Finish:             | Plain                         |                   |                   |
| Head Diameter [mm]: | 3.8                           |                   |                   |
| Head Height [mm]:   | 1.2                           |                   |                   |
| Head Shape:         | Countersunk Head              |                   |                   |
| Length [mm]:        | 12                            |                   |                   |
| Material:           | Stainless Steel AISI 304 / A2 |                   |                   |
| Material Group:     | Stahl rostfrei                |                   |                   |
| Thread Size:        | M2                            |                   |                   |
| Weight:             | 0.26g                         |                   |                   |
| Conformities:       | Reach<br>COMPLIANT            | RoHS<br>COMPLIANT | SVHC<br>COMPLIANT |