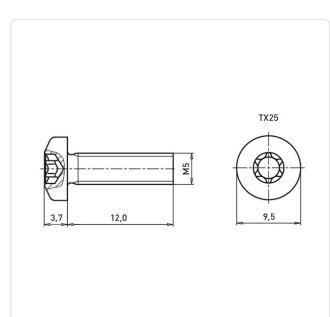

## Article-No.: 001.64.559

Image may be similar

| Actuator Size:      | Torx T25                      |                   |                   |
|---------------------|-------------------------------|-------------------|-------------------|
| DIN/ISO:            | ISO14583                      |                   |                   |
| Drive Type:         | TORX                          |                   |                   |
| Finish:             | Plain                         |                   |                   |
| Head Diameter [mm]: | 9.5                           |                   |                   |
| Head Height [mm]:   | 3.7                           |                   |                   |
| Head Shape:         | Pan Head                      |                   |                   |
| Length [mm]:        | 12                            |                   |                   |
| Material:           | Stainless Steel AISI 316 / A4 |                   |                   |
| Material Group:     | Stahl rostfrei                |                   |                   |
| Thread Size:        | M5                            |                   |                   |
| Weight:             | 2.88g                         |                   |                   |
| Conformities:       | Reach                         | RoHS<br>COMPLIANT | SVHC<br>COMPLIANT |