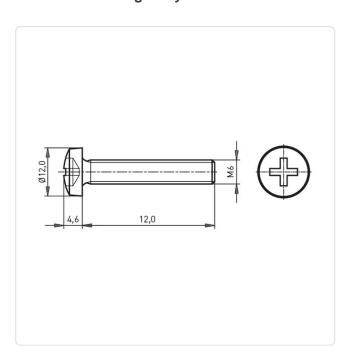

## Flat Head Screw ISO7045 M6x12 Galvanized Steel 4.8 C/R Pan Head

Article-No.: 001.17.651

Actuator Size: Phillips PH3

DIN/ISO: DIN7985 / ISO7045

Drive Type: Cross Recess / Phillips-H Galvanized, Blue, 5 µm, A2K Finish:

Head Diameter [mm]: 12 Head Height [mm]: 4.6

Head Shape: Pan Head

Length [mm]: 12

Material: Steel 4.8 Steel Material Group: Thread Size: M6 Weight: 5.04g

Conformities:

Image may be similar

You can find all information on the web on our article detail page