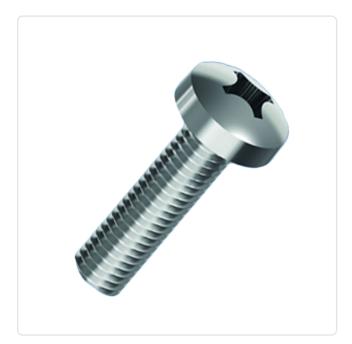

## Flat Head Screw ISO7045 M6x12 Galvanized Steel 4.8 C/R Pan Head

Article-No.: 001.17.651

Actuator Size: Phillips PH3

DIN/ISO: DIN7985 / ISO7045

Drive Type: Cross Recess / Phillips-H Galvanized, Blue, 5 µm, A2K Finish:

Head Diameter [mm]: 12 Head Height [mm]: 4.6

Head Shape: Pan Head

Length [mm]: 12

Material: Steel 4.8 Steel Material Group: Thread Size: M6 Weight: 5.04g

Conformities:

Image may be similar

You can find all information on the web on our article detail page