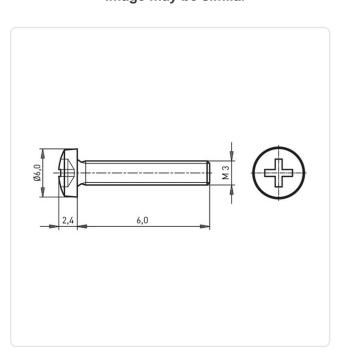

## Flat Head Screw ISO7045 M3x6 Nickel-Plated ST 4.8 C/R Pan Head

Article-No.: 001.17.323

Actuator Size: Phillips PH1

DIN/ISO: DIN7985 / ISO7045

Drive Type: Cross Recess / Phillips-H Nickel-Plated, 3 µm, E1E Finish:

Head Diameter [mm]: 6 Head Height [mm]: 2.4

Head Shape: Pan Head

Length [mm]:

Material: Steel 4.8 Steel Material Group: Thread Size: М3 Weight: 0.62g

Conformities:

Image may be similar

You can find all information on the web on our article detail page