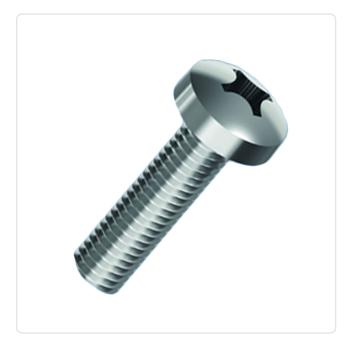

## Flat Head Screw ISO7045 M3x6 Nickel-Plated ST 4.8 C/R Pan Head

Article-No.: 001.17.323

Actuator Size: Phillips PH1

DIN/ISO: DIN7985 / ISO7045

Drive Type: Cross Recess / Phillips-H Nickel-Plated, 3 µm, E1E Finish:

Head Diameter [mm]: 6 Head Height [mm]: 2.4

Head Shape: Pan Head

Length [mm]:

Material: Steel 4.8 Steel Material Group: Thread Size: М3 Weight: 0.62g

Conformities:

Image may be similar

You can find all information on the web on our article detail page