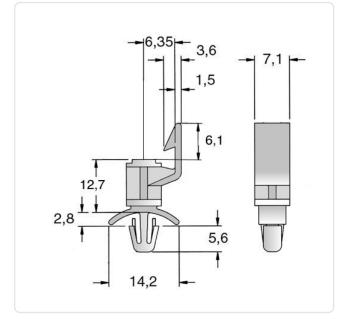

## Article datasheet PCB Support 12.7 | ø4.8 Polyamide 6.6 natural

## Article-No.: 006.06.536

Image may be similar

Color:NaturalFlammability Class:UL94-VLength [mm]:12.7Material:PA 6.6Panel Hole Ø [mm]:4.8Panel Thickness [mm]:0,8-2,0Weight:0.69gConformities:Reach

Natural UL94-V2 12.7 PA 6.6 UL94 V-2 E 70062 / RMS01 4.8 n]: 0,8-2,0 0.69g Reach RoHS SVHC