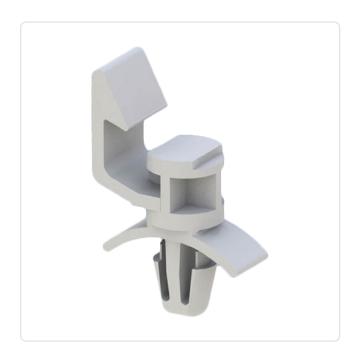

## Article datasheet PCB Support 12.7 | ø4.8 Polyamide 6.6 natural

## Article-No.: 006.06.536

Image may be similar

Color:NaturalFlammability Class:UL94-VLength [mm]:12.7Material:PA 6.6Panel Hole Ø [mm]:4.8Panel Thickness [mm]:0,8-2,0Weight:0.69gConformities:Reach

Natural UL94-V2 12.7 PA 6.6 UL94 V-2 E 70062 / RMS01 4.8 n]: 0,8-2,0 0.69g Reach RoHS SVHC