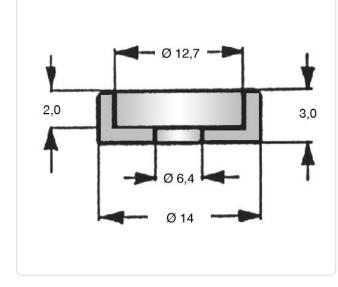

## Article datasheet **Rosette Washer Ø6.4/14.0 x 3.0 Polyamide 6 black**

## Article-No.: 003.08.660

Image may be similar

| Color:               | Black                                  |
|----------------------|----------------------------------------|
| For Thread Size:     | M6                                     |
| Height [mm]:         | 3                                      |
| Inner Diameter [mm]: | 6.4                                    |
| Material:            | Polyamide 6.0                          |
| Material Group:      | Plastic                                |
| Outer Diameter [mm]: | 14                                     |
| Weight:              | 0.2g                                   |
| Conformities:        | Reach<br>COMPLIANT COMPLIANT COMPLIANT |