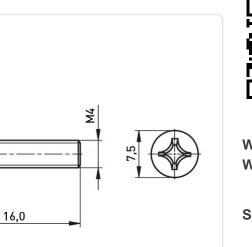

## Article-No.: 001.12.468

Image may be similar

Actuator Size: Phillips PH2 DIN/ISO: DIN965 / ISO7046 Drive Type: Cross Recess / Phillips-H Finish: Plain Head Diameter [mm]: 7.5 Head Height [mm]: 2.2 Head Shape: **Countersunk Head** Length [mm]: 16 Material: Stainless Steel AISI 304 / A2 Stainless Steel Material Group: Thread Size: M4 Weight: 1.36g Conformities: Reach SVHC RoHS