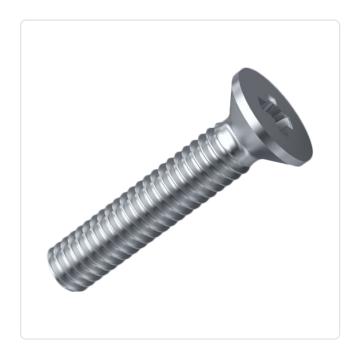

## Countersunk Screw ISO7046 M4x16 A2 Plain Stainless Steel Cross Recessed

## Article-No.: 001.12.468

Image may be similar

Actuator Size: Phillips PH2 DIN/ISO: DIN965 / ISO7046 Drive Type: Cross Recess / Phillips-H Finish: Plain Head Diameter [mm]: 7.5 Head Height [mm]: 2.2 Head Shape: **Countersunk Head** Length [mm]: 16 Material: Stainless Steel AISI 304 / A2 Stainless Steel Material Group: Thread Size: M4 Weight: 1.36g Conformities: Reach SVHC RoHS