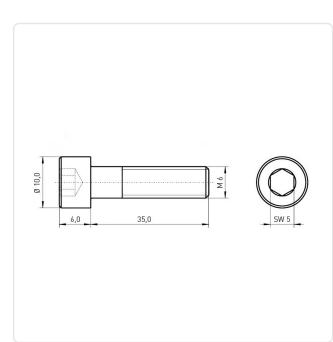

## Article-No.: 001.16.932

Image may be similar

Actuator Size: DIN/ISO: Drive Type: Finish: Plain Head Diameter [mm]: 10 Head Height [mm]: 6 Head Shape: Length [mm]: 35 Material: Material Group: Thread Size: M6 Weight: 9.2g Conformities:

Hexagon Socket Hex5 DIN912 / ISO4762 Hexagon Socket Plain : 10 6 Cheese Head 35 Stainless Steel AISI 304 / A2 Stainless Steel M6 9.2g

You can find all information on the web on our article detail page

Would you like individual advice? We look forward to your email to products@ettinger.de.