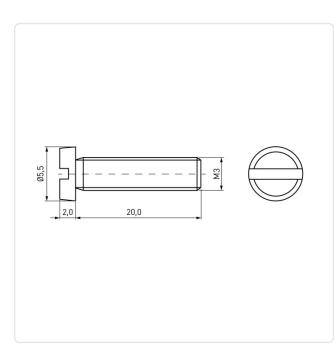

## Article-No.: 001.44.376

Image may be similar

Color: Natural DIN/ISO: DIN84 / ISO1207 Drive Type: Slotted Flammability Class: UL94-V2 Head Diameter [mm]: 5.5 Head Height [mm]: 2 Cheese Head Head Shape: Length [mm]: 20 Material: PA 6.6 Material Group: Plastic Thread Size: M3 Weight: 0.16g Conformities: Reach RoHS