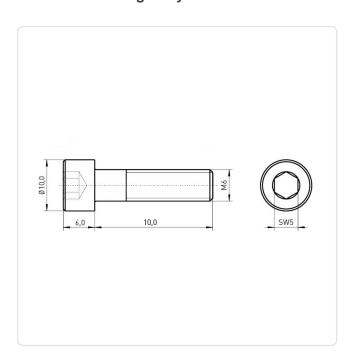

## Cheese Head Screw ISO4762 M6x10 Galvanized Steel 8.8 Hexagon Socket

Article-No.: 001.16.641

Actuator Size: Hexagon Socket Hex5 DIN/ISO: DIN912 / ISO4762 Drive Type: Hexagon Socket

Finish: Galvanized, Blue, 5 µm, A2K

Head Diameter [mm]: 10 Head Height [mm]:

Head Shape: Cheese Head

10 Length [mm]:

Material: Steel 8.8 Steel Material Group: Thread Size: M6 Weight: 4.49g

Conformities:

Image may be similar

You can find all information on the web on our article detail page