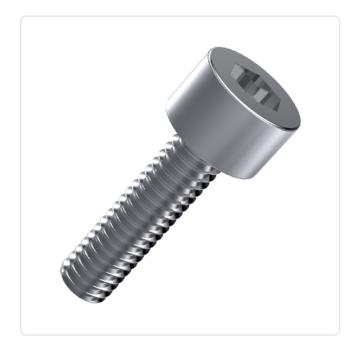

## Cheese Head Screw ISO4762 M6x10 Galvanized Steel 8.8 Hexagon Socket

Article-No.: 001.16.641

Actuator Size: Hexagon Socket Hex5 DIN/ISO: DIN912 / ISO4762 Drive Type: Hexagon Socket

Finish: Galvanized, Blue, 5 µm, A2K

Head Diameter [mm]: 10 Head Height [mm]:

Head Shape: Cheese Head

10 Length [mm]:

Material: Steel 8.8 Steel Material Group: Thread Size: M6 Weight: 4.49g

Conformities:

Image may be similar

You can find all information on the web on our article detail page