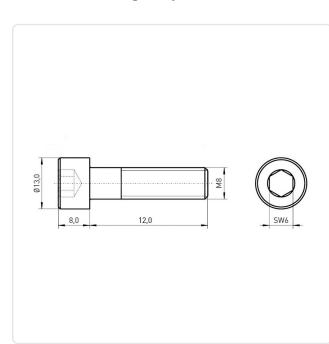

## Article-No.: 001.16.852

Image may be similar

Actuator Size: Hexagon Socket Hex6 DIN/ISO: DIN912 / ISO4762 Drive Type: Hexagon Socket Finish: Plain Head Diameter [mm]: 13 Head Height [mm]: 8 Head Shape: Cheese Head Length [mm]: 12 Material: Stainless Steel AISI 304 / A2 Stainless Steel Material Group: Thread Size: M8 Weight: 10.12g Conformities: Reach