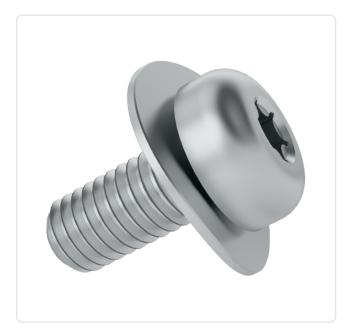

## SEMS Screw ISO14583 TX Z3 M3x6 Galvanized Steel 8.8 Spring Washer

Article-No.: 081.55.321

Combination: Spring Washer DIN6904

Torx T10

DIN/ISO: ISO14583 **TORX** Drive Type:

Finish: Galvanized, Blue, 5 µm, A2K

Head Diameter [mm]: 5.6 Head Height [mm]: 2.4

Head Shape: Pan Head

Length [mm]:

Steel 8.8, lead-free Material:

Thread Size: М3 Weight: 0.8g

Conformities:

Actuator Size:

Image may be similar