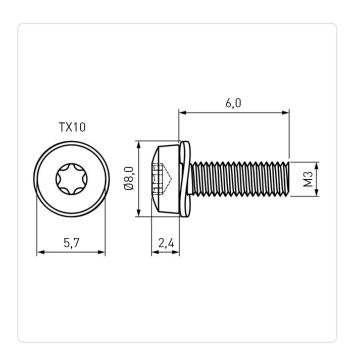

## SEMS Screw ISO14583 TX Z3 M3x6 Galvanized Steel 8.8 Spring Washer

Article-No.: 081.55.321

Combination: Spring Washer DIN6904

Torx T10

DIN/ISO: ISO14583 **TORX** Drive Type:

Finish: Galvanized, Blue, 5 µm, A2K

Head Diameter [mm]: 5.6 Head Height [mm]: 2.4

Head Shape: Pan Head

Length [mm]:

Steel 8.8, lead-free Material:

Thread Size: М3 Weight: 0.8g

Conformities:

Actuator Size:

Image may be similar