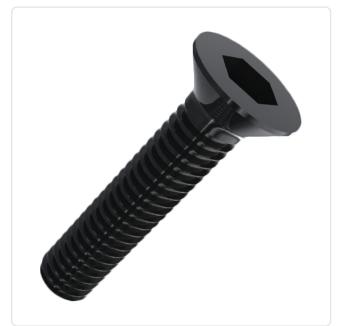

## Countersunk Screw ISO10642 M4x10 Black Galv. Steel 10.9 Hexagon Socket

Article-No.: 001.19.440

Actuator Size: Hexagon Socket Hex2.5 DIN/ISO: DIN7991 / ISO10642

Drive Type: Hexagon Socket

Finish: Galvanized, Black, 5 µm, A2R

Head Diameter [mm]: 8 Head Height [mm]: 2.3

Head Shape: Countersunk Head

Length [mm]: 10

Material: Steel 10.9 Steel Material Group: Thread Size: M4 Weight: 1.08g

Conformities:

Image may be similar

You can find all information on the web on our article detail page