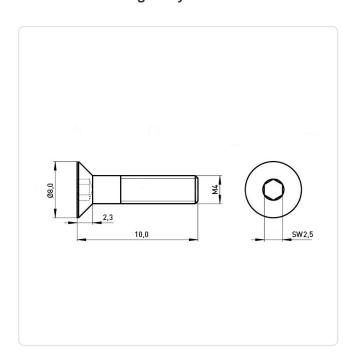

## Countersunk Screw ISO10642 M4x10 Black Galv. Steel 10.9 Hexagon Socket

Article-No.: 001.19.440

Actuator Size: Hexagon Socket Hex2.5 DIN/ISO: DIN7991 / ISO10642

Drive Type: Hexagon Socket

Finish: Galvanized, Black, 5 µm, A2R

Head Diameter [mm]: 8 Head Height [mm]: 2.3

Head Shape: Countersunk Head

Length [mm]: 10

Material: Steel 10.9 Steel Material Group: Thread Size: M4 Weight: 1.08g

Conformities:

Image may be similar

You can find all information on the web on our article detail page